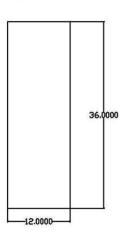

#### **Preparation:**

Teacher should use the blueprints provided for Lesson 5, Mazes 1-5 to assemble the 5 mazes out of PVC pipe. We recommend PVC because it is easy to work with and very child-friendly. The children can easily put together the different pieces of the PVC with the different size lengths and the connectors using the PVC elbows, couplings, and Tees. However, any materials can be used to construct these mazes. The pictures of the mazes below show measurements of each wall of the maze that the teacher will assemble. Use your pre-cut pieces of PVC pipe and connectors to make these Mazes. Please refer to the Lesson 5, "Mazes 1-5" document for computer aided pictures or create your own Mazes to let the campers practice. Campers should work in pairs.

Top View

- (4) 1 ½ foot pieces
- (2) couplings
- (6) 1 foot pieces
- (8) elbows