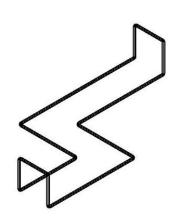

## Maze 5

- (4) 1 ½ foot pieces
- (5) 2 foot pieces
- (12) elbows
- (3) couplings
- (6) 1 foot pieces