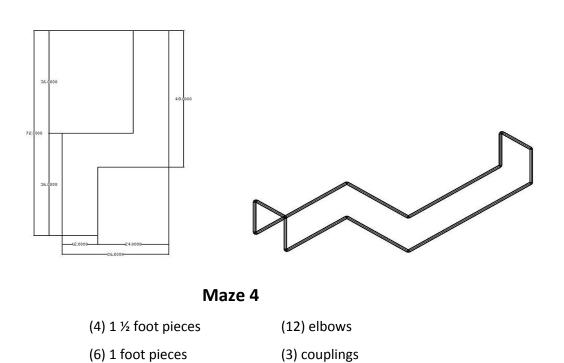

Top View

- (4) 1 ½ foot pieces
- (2) couplings
- (6) 1 foot pieces
- (8) elbows