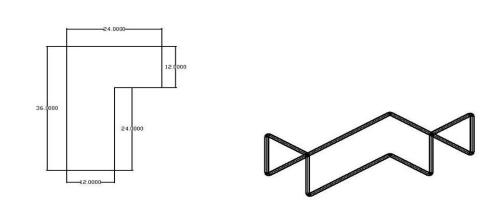

#### **Preparation:**

Teacher should use the blueprints provided for Lesson 5, Mazes 1-5 to assemble the 5 mazes out of PVC pipe. We recommend PVC because it is easy to work with and very child-friendly. The children can easily put together the different pieces of the PVC with the different size lengths and the connectors using the PVC elbows, couplings, and Tees. However, any materials can be used to construct these mazes. The pictures of the mazes below show measurements of each wall of the maze that the teacher will assemble. Use your pre-cut pieces of PVC pipe and connectors to make these Mazes. Please refer to the Lesson 5, "Mazes 1-5" document for computer aided pictures or create your own Mazes to let the campers practice. Campers should work in pairs.

#### Maze 2

- (2) 1 ½ foot pieces
- (2) 2 foot pieces
- (7) 1 foot piece
- (10) elbows
- (1) coupling

(10) elbows

(1) coupling

- (2) 1 ½ foot pieces
- (2) 2 foot pieces
- (7) 1 foot piece

(5) 2 foot pieces