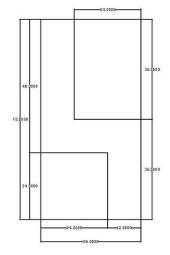

## Maze 5

- (4) 1 ½ foot pieces
- (5) 2 foot pieces
- (12) elbows
- (3) couplings
- (6) 1 foot pieces