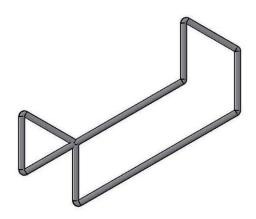

#### **Preparation:**

Teacher should use the blueprints provided for Lesson 5, Mazes 1-5 to assemble the 5 mazes out of PVC pipe. We recommend PVC because it is easy to work with and very child-friendly. The children can easily put together the different pieces of the PVC with the different size lengths and the connectors using the PVC elbows, couplings, and Tees. However, any materials can be used to construct these mazes. The pictures of the mazes below show measurements of each wall of the maze that the teacher will assemble. Use your pre-cut pieces of PVC pipe and connectors to make these Mazes. Please refer to the Lesson 5, "Mazes 1-5" document for computer aided pictures or create your own Mazes to let the campers practice. Campers should work in pairs.

Top View

- (4) 1 ½ foot pieces
- (2) couplings
- (6) 1 foot pieces
- (8) elbows