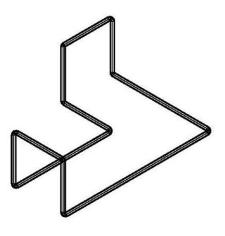

#### *Camper grouping: High/low camper together*

Campers should break into their groups and start at a Maze. Both campers in the group must complete the maze before moving on to the next one. The mazes are shown below. If you want to create your own practice scenarios, feel free to orchestrate them with any materials and design you choose.