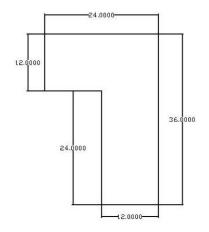

#### **Preparation:**

Teacher should use the blueprints provided for Lesson 5, Mazes 1-5 to assemble the 5 mazes out of PVC pipe. We recommend PVC because it is easy to work with and very child-friendly. The children can easily put together the different pieces of the PVC with the different size lengths and the connectors using the PVC elbows, couplings, and Tees. However, any materials can be used to construct these mazes. The pictures of the mazes below show measurements of each wall of the maze that the teacher will assemble. Use your pre-cut pieces of PVC pipe and connectors to make these Mazes. Please refer to the Lesson 5, "Mazes 1-5" document for computer aided pictures or create your own Mazes to let the campers practice. Campers should work in pairs.

#### Maze 2

- (2) 1 ½ foot pieces
- (2) 2 foot pieces
- (7) 1 foot piece
- (10) elbows
- (1) coupling

(10) elbows

(1) coupling

- (2) 1 ½ foot pieces
- (2) 2 foot pieces
- (7) 1 foot piece

(5) 2 foot pieces