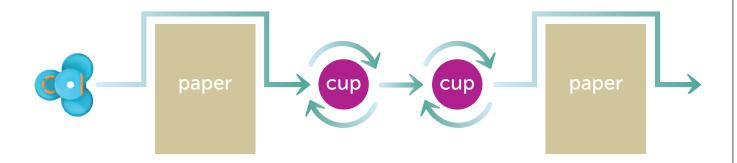

## **Functions**

**Materials:** 2 sheets of paper, 2 cups, tape, ruler

1. Use **cups** and **paper** to set up **4 obstacles**. Place the obstacles **30 cm apart** and set Dash **in front of** them. Use **tape** to mark each obstacle's location and Dash's starting spot.

2. Program Dash to go through the obstacle course using **2 functions**—one for each obstacle type.

Hint: You will need to call each function multiple times.

Add more obstacles to the course or change the order of the obstacles.